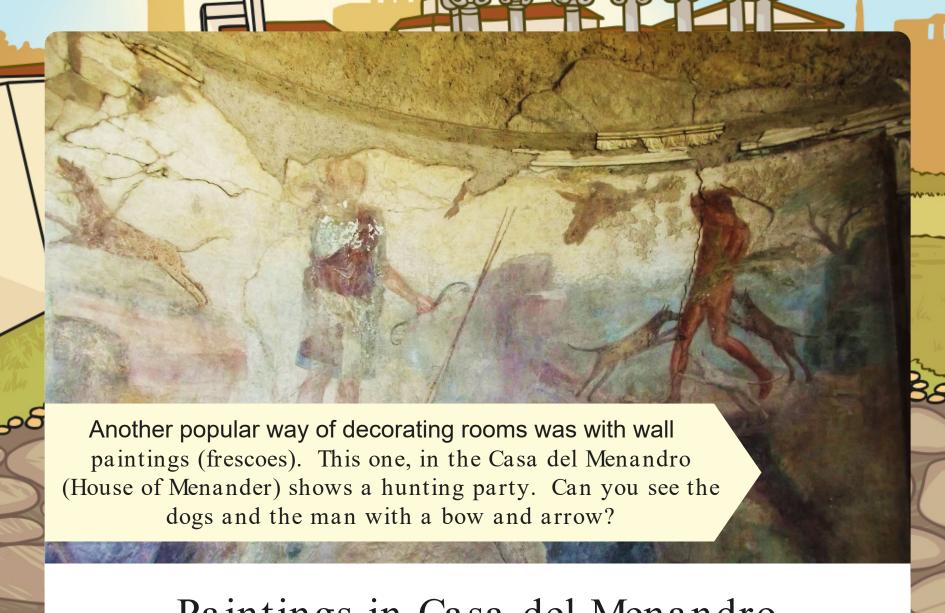

## Paintings in Casa del Menandro

Photo courtesy of ell brown (@flickr.com) - granted under creative commons licence - attribution