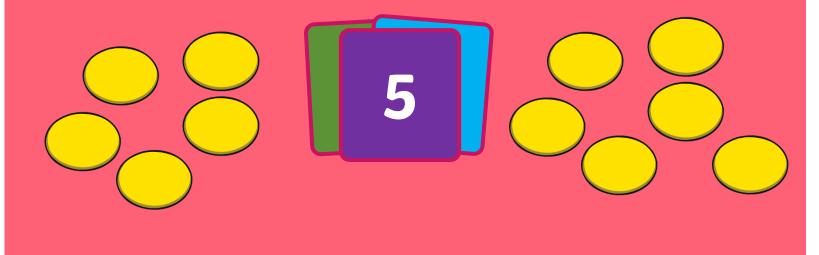

### Can You Make One More?

Can you find one more than your partner?

Place the cards face down in a pile. Take turns to turn one over and count out that number of objects. Can your partner count out a group of objects that is one more?