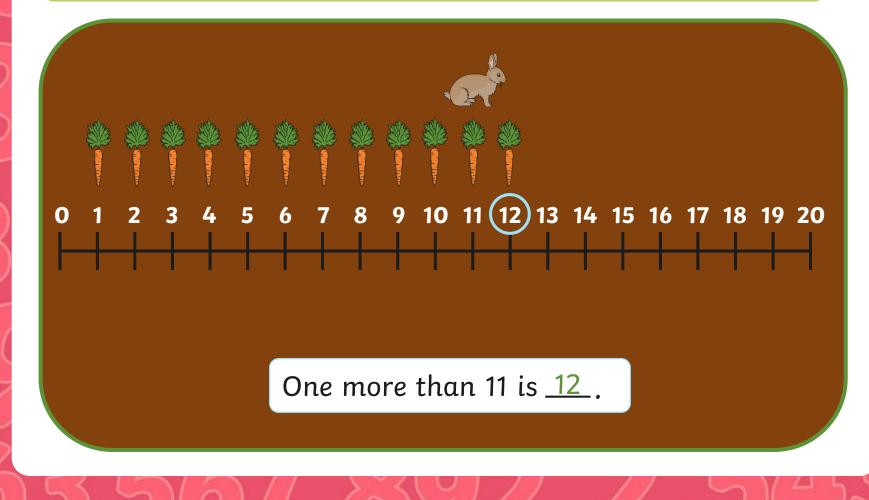

How can we find one more on a number line?

twinkl.com

What is one more than 5?

What is one more than 11?

twinkl.con

What is one more than 17?