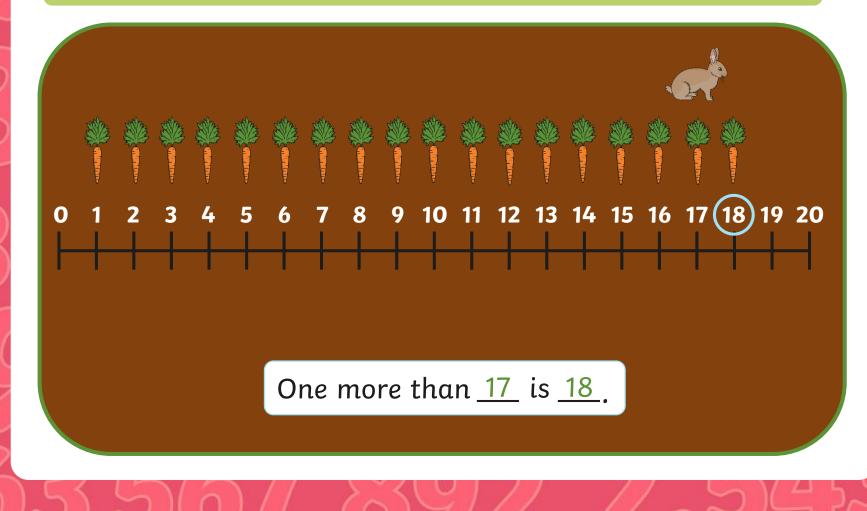

How can we find one more on a number line?

twinkl.com

What is one more than 5?

What is one more than 11?

twinkl.con

What is one more than 17?