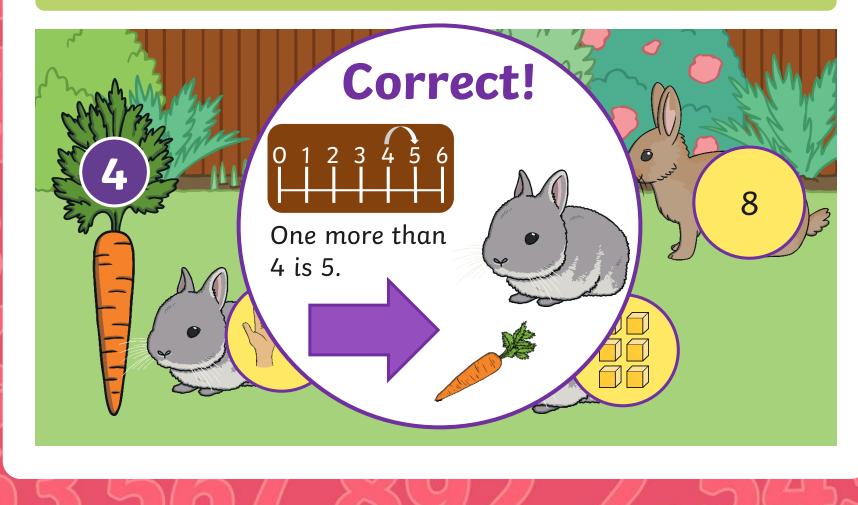

## **Feeding Time**

twinkl.com

Which bunny shows one more than the number on the carrot?

## **Feeding Time**

Which bunny shows one more than the number on the carrot?

Can you explain why?