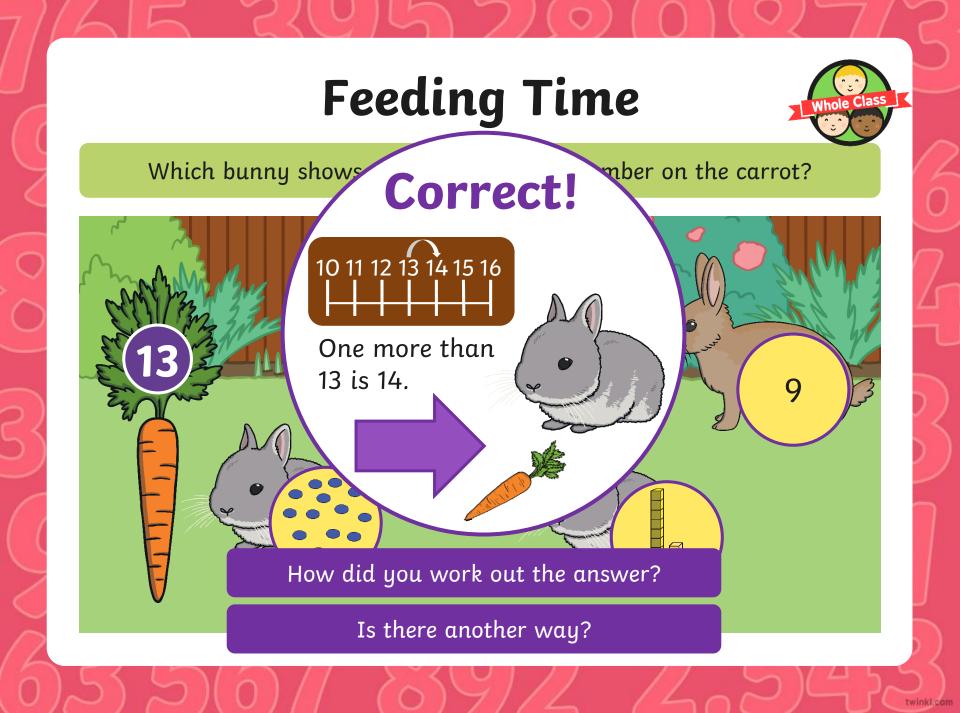

## **Feeding Time**

twinkl.com

Which bunny shows one more than the number on the carrot?

## **Feeding Time**

Which bunny shows one more than the number on the carrot?

Can you explain why?