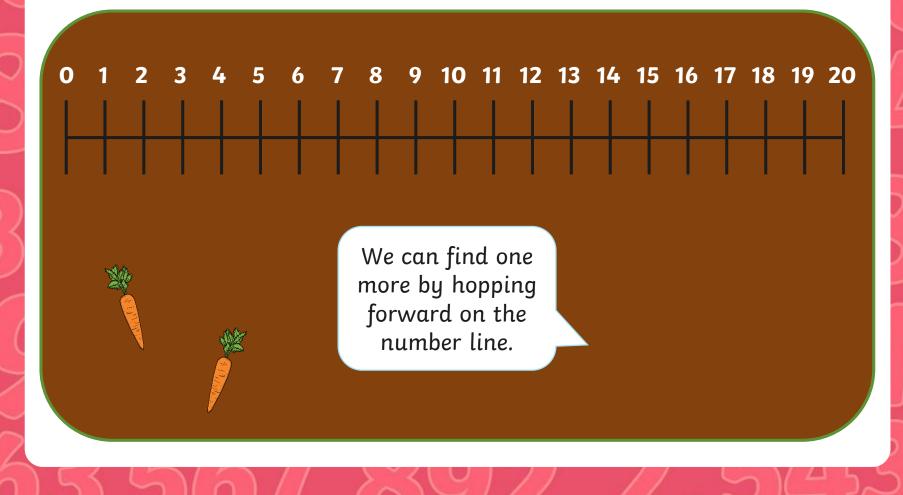

How can we find one more on a number line?

twinkl.com

What is one more than 5?

What is one more than 11?

twinkl.con

What is one more than 17?