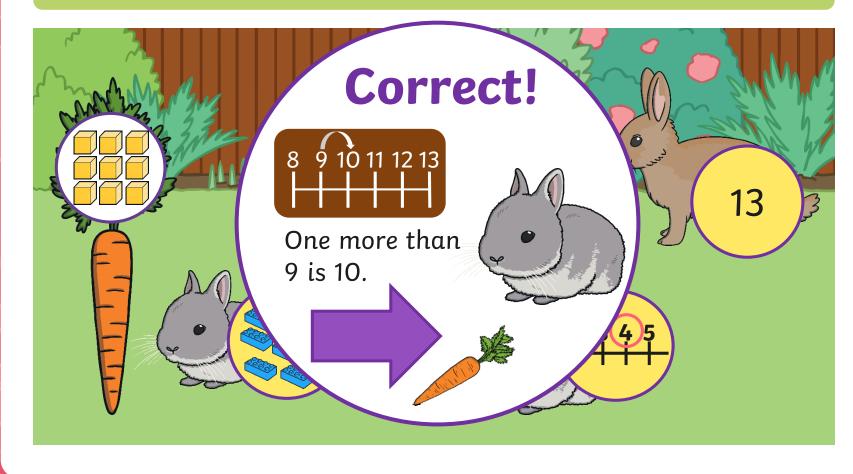

## **Feeding Time**

twinkl.com

Which bunny shows one more than the number on the carrot?

## **Feeding Time**

Which bunny shows one more than the number on the carrot?

Can you explain why?