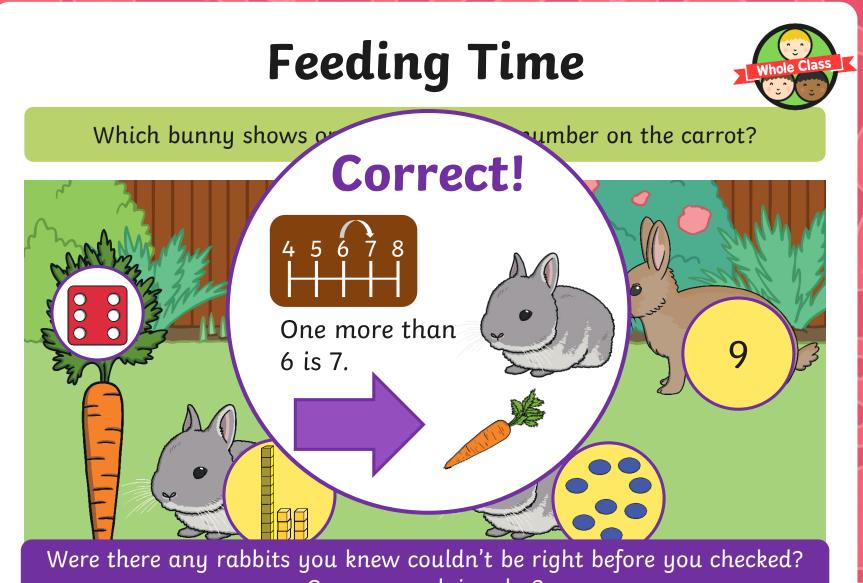

## **Feeding Time**

twinkl.com

Which bunny shows one more than the number on the carrot?

## **Feeding Time**

Which bunny shows one more than the number on the carrot?

Can you explain why?