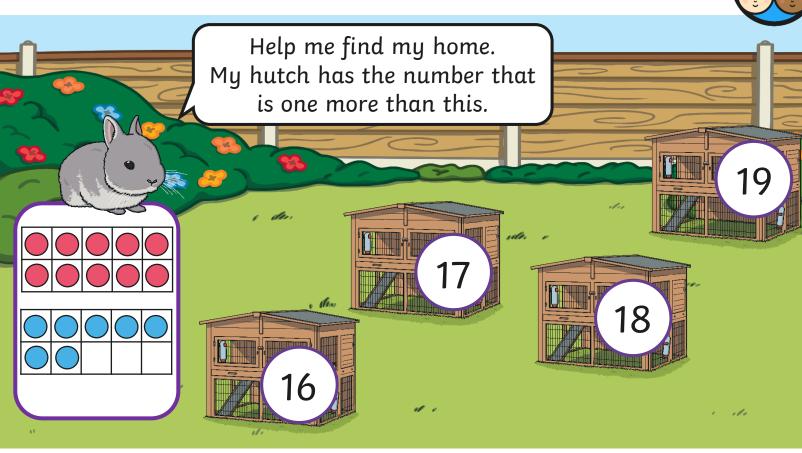

## Hop Home

Help me find my home. My hutch has the number that is one more than this.

What's the first thing you need find out? What will you do next?

d o

15

16

.1.

## Hop Home

What can you do to find the answer? Is there another way?

## Hop Home

2C

.1.

twinkl.com

Q

Help me find my home. My hutch has the number that is one more than this.

What is your favourite way to find one more? Can you explain why?

18