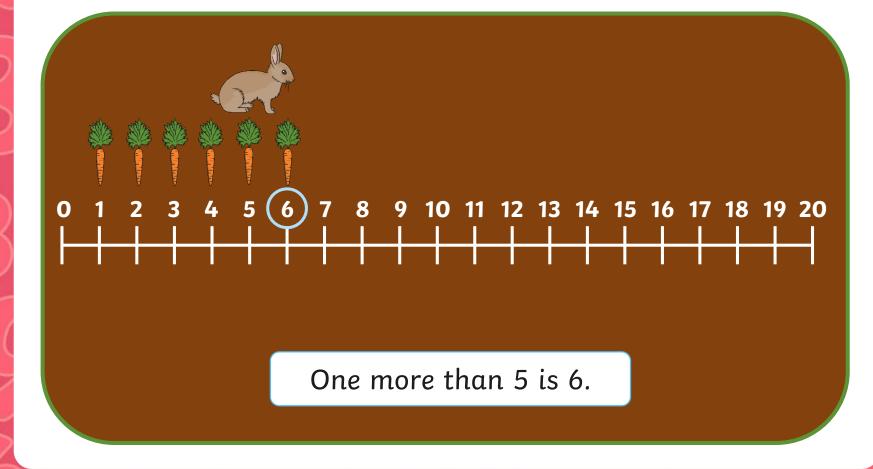

How can we find one more on a number line?

twinkl.com

What is one more than 5?

What is one more than 11?

twinkl.con

What is one more than 17?