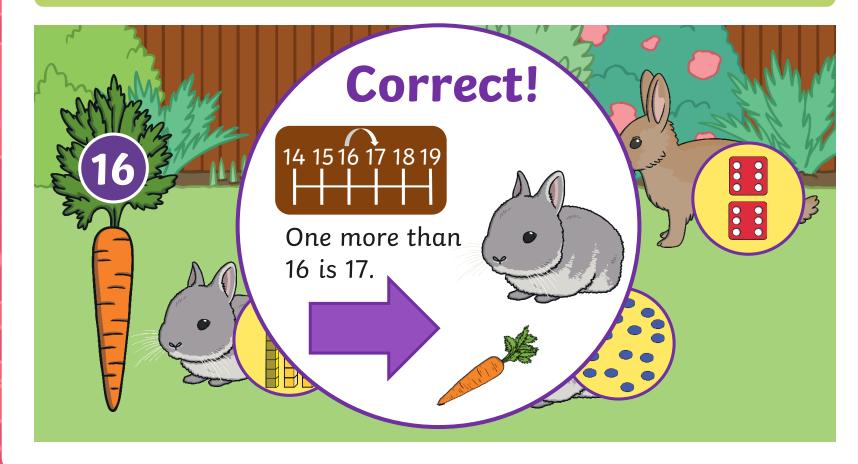

## **Feeding Time**

twinkl.com

Which bunny shows one more than the number on the carrot?

## **Feeding Time**

Which bunny shows one more than the number on the carrot?

Can you explain why?