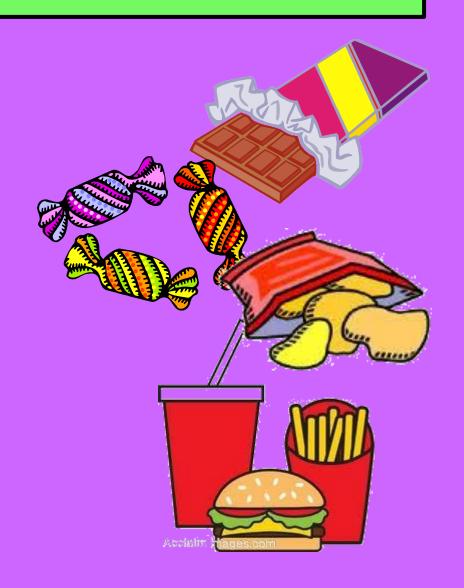

### WALT:



## WILF:



#### What is a diet?



Your diet is the food and drink that you eat and drink every day.







## Staying healthy.



You need to eat lots of different foods to stay healthy.



Eating lots of different foods is called having a 'balanced diet'

## A balanced diet





- · Give us energy
  - · Help us grow
- Normal body functions







#### Good and bad foods.





#### Different foods.

 To help your body to grow and work well it is important that you enjoy your food, eat plenty of fruit and vegetables and eat a variety of different food.

• It is important to eat different types of foods.

## Food types

The different types of food can be put into groups:

- 1. Bread and cereals
- 2. Meat, fish and eggs
- 3. Dairy
- 4. Fruit and vegetables.

# How does food help us?

- <u>Fruit and vegetables</u> contain minerals and vitamins. They stop us becoming poorly.
- Milk and dairy foods contain calcium. It helps our bones, teeth and nails to grow.
- <u>Meat and fish</u> contain protein. It helps our body to grow and repair itself.
- Bread, cereals and potatoes contain fibre and carbohydrates. This helps us to digest our food.
- <u>Fatty and sugary foods<