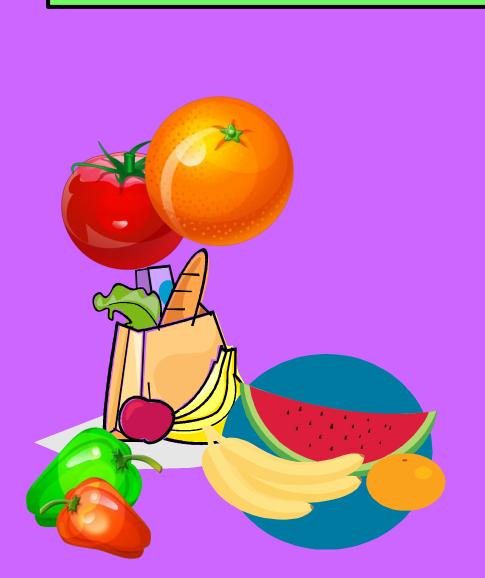

#### Different foods.

 To help your body to grow and work well it is important that you enjoy your food, eat plenty of fruit and vegetables and eat a variety of different food.

• It is important to eat different types of foods.

## Food types

The different types of food can be put into groups:

- 1. Bread and cereals
- 2. Meat, fish and eggs
- 3. Dairy
- 4. Fruit and vegetables.