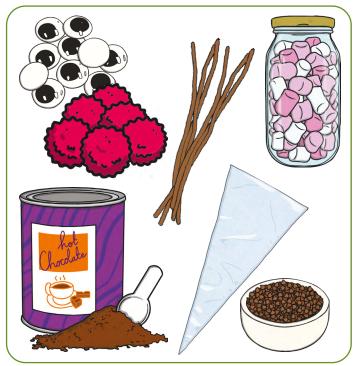

## You will need:

Hot chocolate powder

Cone bags

Mini marshmallows

Small chocolate chips

Googly eyes

Small red pom-poms

Brown pipe cleaners

## **Instructions:**

- 1. Put 6 heaped teaspoons of hot chocolate powder into each cone.
- 2. Add 2 heaped teaspoons of chocolate chips on top of the hot chocolate powder.
- 3. Add a handful of mini marshmallows on top of the chocolate chips.
- 4. Twist a pipe cleaner around the top of the cone to seal it.
- 5. Thread another pipe cleaner through the first one and shape both ends to look like antlers.
- 6. Stick on the googly eyes halfway down the cone.
- 7. Glue a pom-pom at the opposite end of the cone to the pipe cleaners.