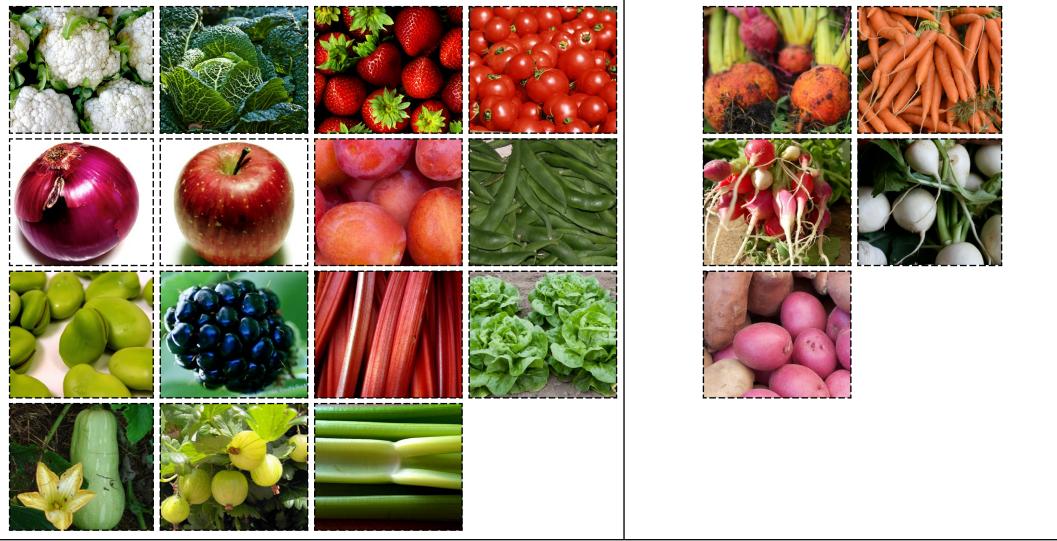

## Fruit and Vegetable Sorting Activity Answers

## Grow above the ground

Grow below the ground (root vegetable)