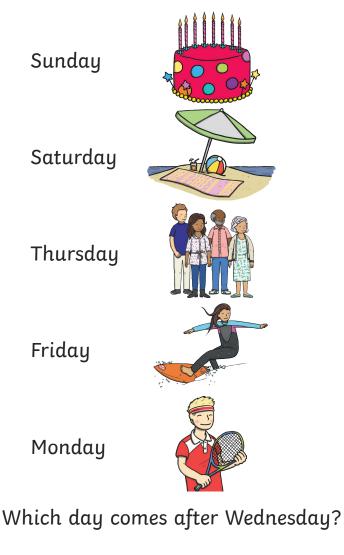

## Days of the Week

I can work out time duration using days of the week.

Sunday Monday Tuesday Wednesday Thursday Friday Saturday

Today is **Monday**, How many days until these great things happen?

Which day comes before Thursday?

| Question                                                                | Answer     |
|-------------------------------------------------------------------------|------------|
| Today is <b>Monday</b> , How many days until these great things happen? |            |
| Sunday                                                                  | six days   |
| Saturday                                                                | five days  |
| Thursday                                                                | three days |
| Friday                                                                  | four days  |
| Monday                                                                  | seven days |
| Which day comes after Wednesday?                                        | Thursday   |
| Which day comes before Thursday?                                        | Wednesday  |